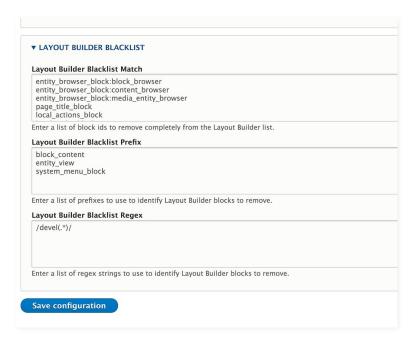

#### **Block Blacklist**

It removes unnecessary blocks from the block list for better system performance.