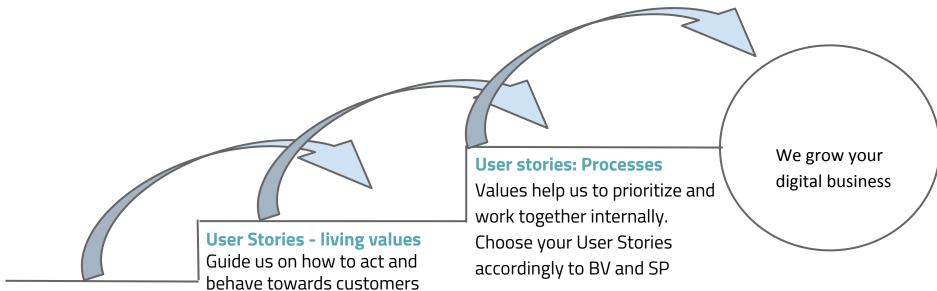

### A strong set of values is key to creating a strong brand!

We work in the same direction - creating value for our customers, because:

- We all play a vital role sharing the same values
- Values guide us on how to act and behave towards customers
- Values help us to prioritize and work together internally

### User Stories about values

Guide us on how to act and behave towards customers

When our clients meet us, they expect to meet the values, we say we represent

The way we treat them, challenge them and work with them is what they will remember us for.