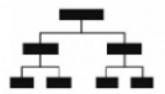

# Hierarchy

#### TREES

Elements arranged in the order of a tree with a trunk, branches & sub branches