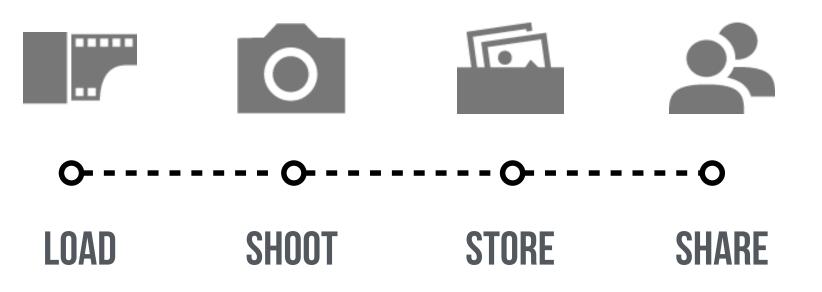

# EACH ADVANCE REMOVES STEPS...

http://www.slideshare.net/Dries/state-ofdrupaljune2014

**35MM INSTAMATIC 1985** 

# **REDUCES EFFORT...**

http://www.slideshare.net/Dries/state-ofdrupaljune2014

### POLAROID 1970

http://www.slideshare.net/Dries/state-ofdrupaljune2014