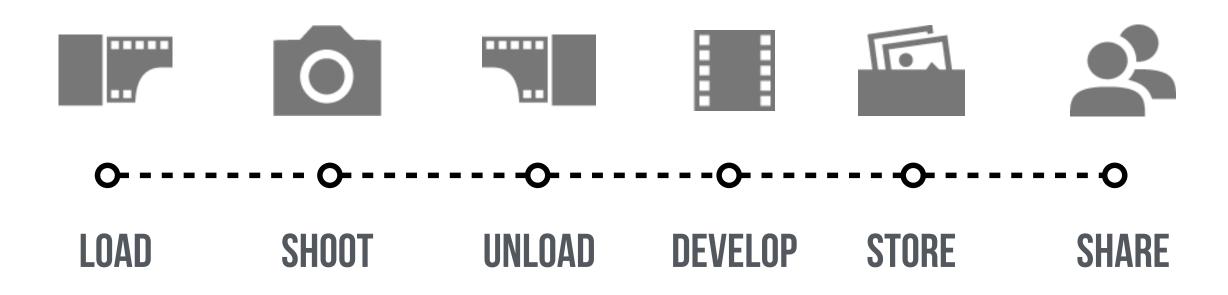

# **IF WE MAP THE USER'S JOURNEY...**

http://www.slideshare.net/Dries/state-ofdrupaljune2014

# EACH ADVANCE REMOVES STEPS...

http://www.slideshare.net/Dries/state-ofdrupaljune2014

**35MM INSTAMATIC 1985** 

# **REDUCES EFFORT...**

http://www.slideshare.net/Dries/state-ofdrupaljune2014

### POLAROID 1970

http://www.slideshare.net/Dries/state-ofdrupaljune2014

### **IPHONE 2005**

### The site builders journey in the dynamic web

http://www.slideshare.net/Dries/state-ofdrupaljune2014

| CORE MODULES THE |
|------------------|
|------------------|