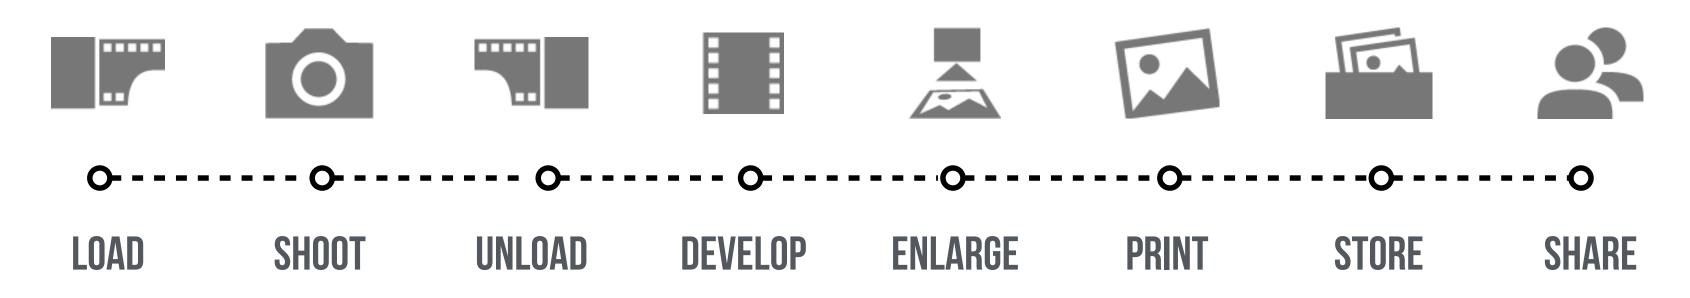

### 35MM

# EACH ADVANCE REMOVES STEPS...

http://www.slideshare.net/Dries/state-ofdrupaljune2014

**35MM INSTAMATIC 1985** 

# **REDUCES EFFORT...**

http://www.slideshare.net/Dries/state-ofdrupaljune2014

### POLAROID 1970

http://www.slideshare.net/Dries/state-ofdrupaljune2014

### **IPHONE 2005**