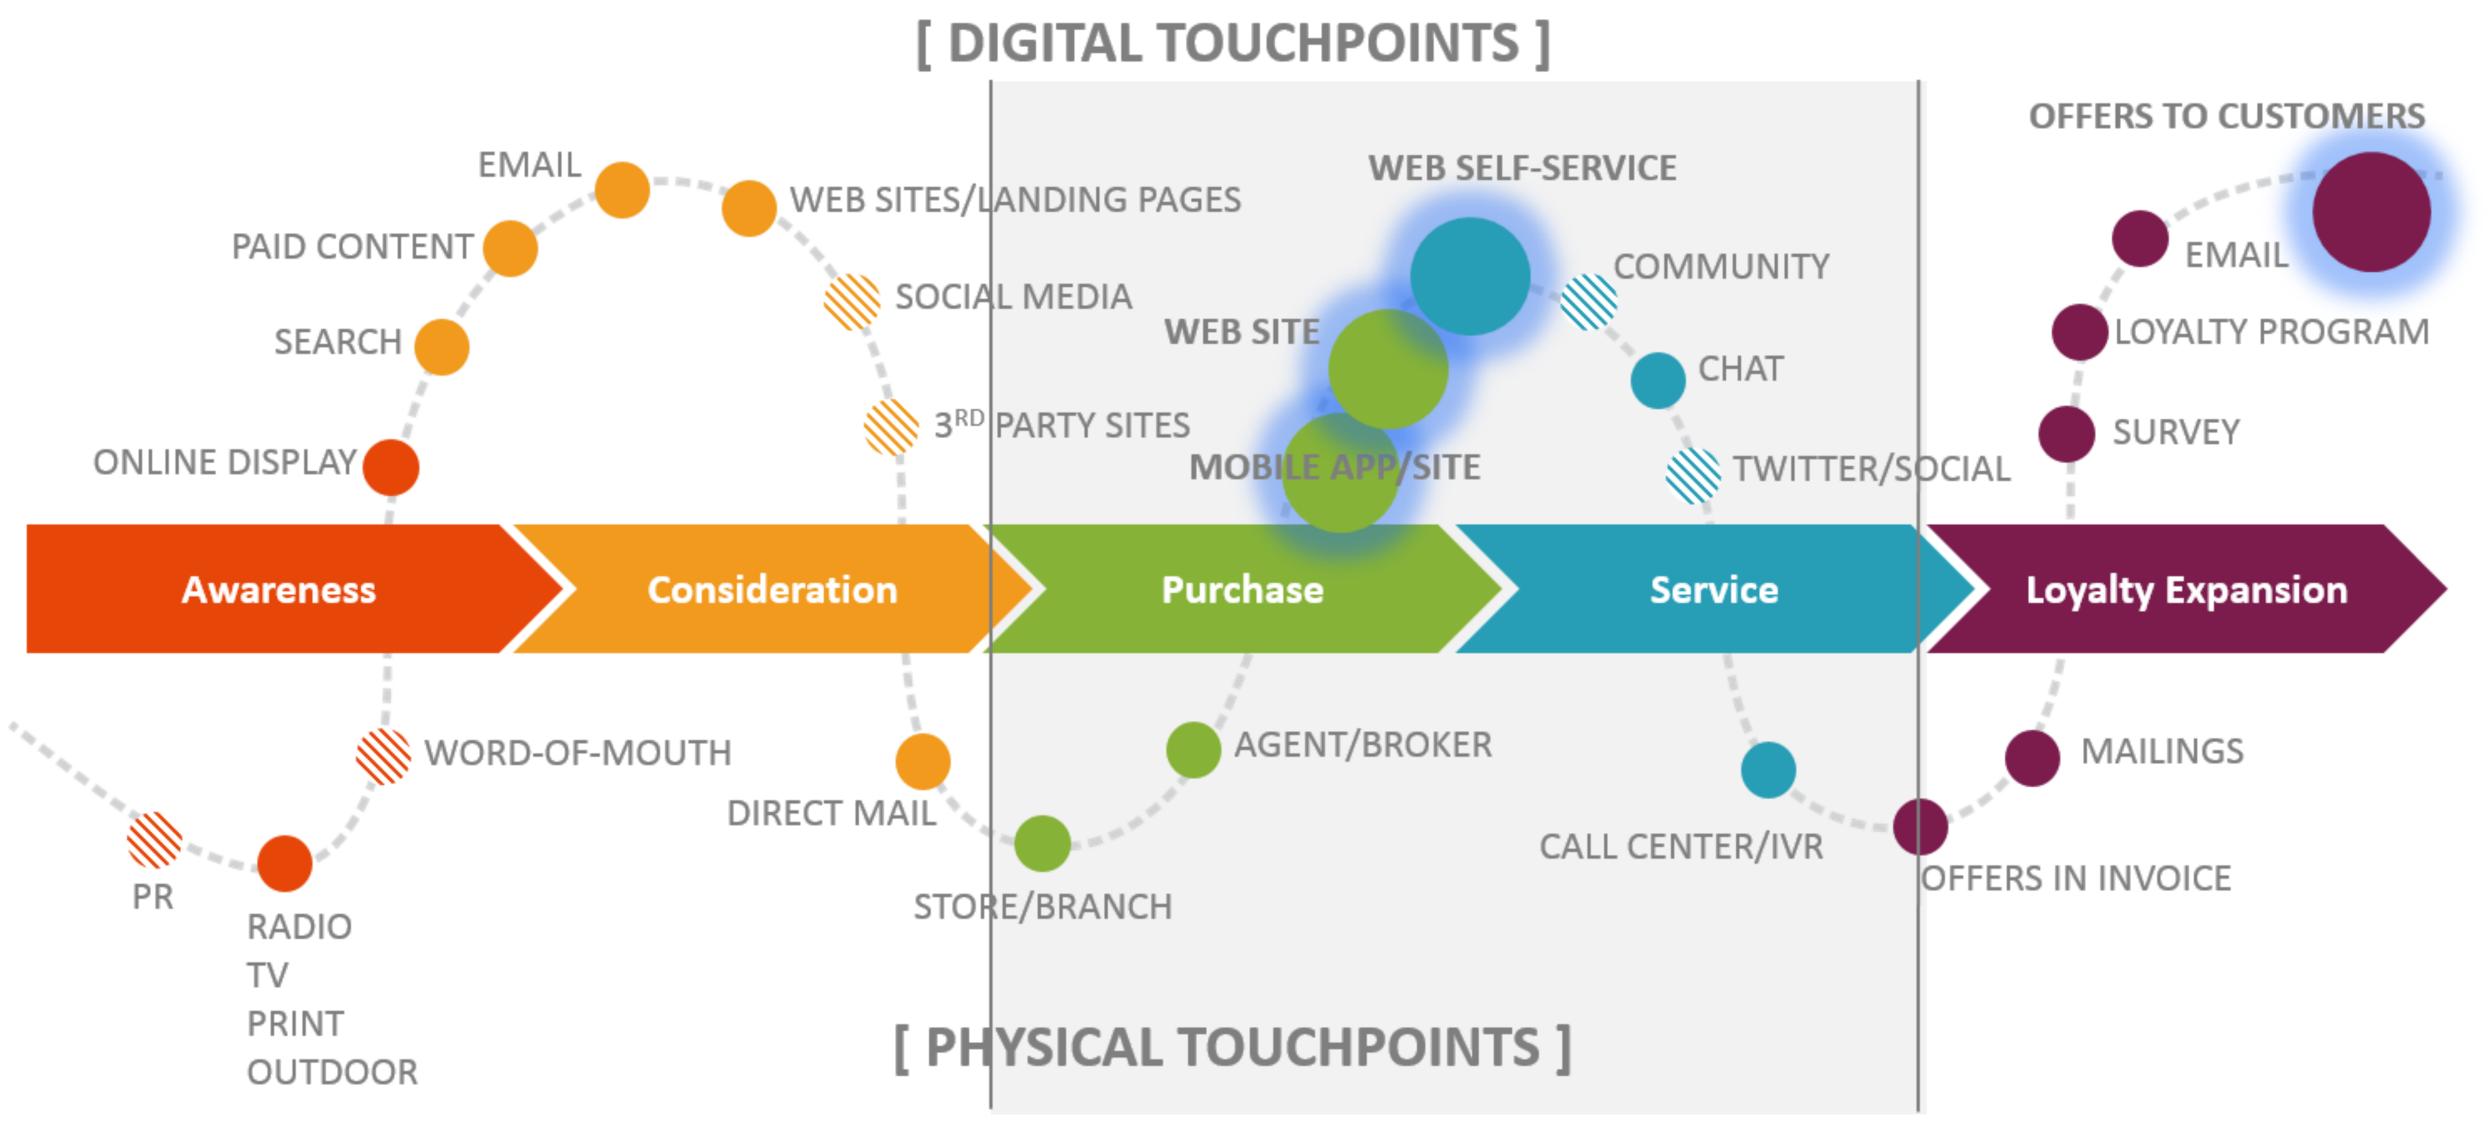

### ACTION

Move the buyer to interacting with your company and taking the next step ie. downloading a brochure, making the phone call, joining your newsletter, or engaging in live chat etc.

http://www.crownpeak.com/images/digital-touchpoints.png

MANAGED TOUCHPOINT

EARNED TOUCHPOINT

# **IF WE MAP THE USER'S JOURNEY...**

http://www.slideshare.net/Dries/state-ofdrupaljune2014